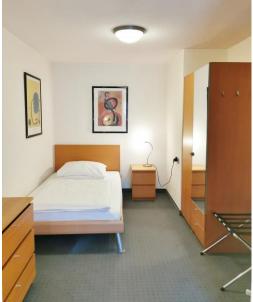

## 1.5 room apartment (approx. 50 m<sup>2</sup>) with balcony & private parking space

Including weekly cleaning with change of bed linen and towels.

Included services

- Spacious living room with dining and work area
- Separate sleeping area with wardrobe and chest of drawers
- Fully equipped kitchen with microwave and dishwasher
- Bathroom with bathtub, integrated shower and hairdryer
- Washing machine
- Flat screen TV and Cable TV
- Ironing station
- Telephone
- High-speed internet flat rate
- Own parking space in the in-house underground car park