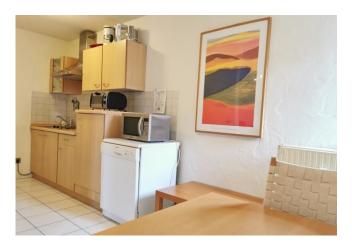

## 1.5 room apartment (approx. 50 m<sup>2</sup>) with balcony & private parking space

Including weekly cleaning with change of bed linen and towels.

Included services

- Spacious living room with dining and work area
- Separate sleeping area with wardrobe and chest of drawers
- Fully equipped kitchen with microwave and dishwasher
- Bathroom with bathtub, integrated shower and hairdryer
- Washing machine
- Flat screen TV and Cable TV
- Ironing station
- Telephone
- High-speed internet flat rate
- Own parking space in the in-house underground car park