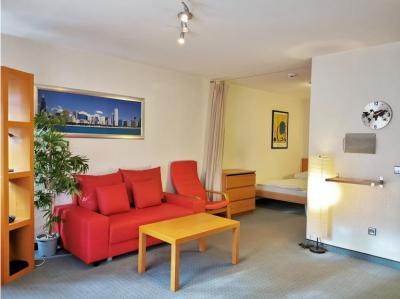

## 1.5 room apartment (approx. 50 m<sup>2</sup>) with balcony & private parking space

Including weekly cleaning with change of bed linen and towels.

Included services

- Spacious living room with dining and work area
- Separate sleeping area with wardrobe and chest of drawers
- Fully equipped kitchen with microwave and dishwasher
- Bathroom with bathtub, integrated shower and hairdryer
- Washing machine
- Flat screen TV and Cable TV
- Ironing station
- Telephone
- High-speed internet flat rate
- Own parking space in the in-house underground car park