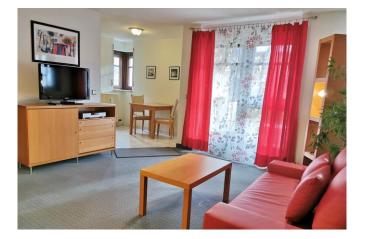

## 1.5 room apartment (approx. 50 m<sup>2</sup>) with balcony & private parking space

Including weekly cleaning with change of bed linen and towels.

Included services

- Spacious living room with dining and work area
- Separate sleeping area with wardrobe and chest of drawers
- Fully equipped kitchen with microwave and dishwasher
- Bathroom with bathtub, integrated shower and hairdryer
- Washing machine
- Flat screen TV and Cable TV
- Ironing station
- Telephone
- High-speed internet flat rate
- Own parking space in the in-house underground car park