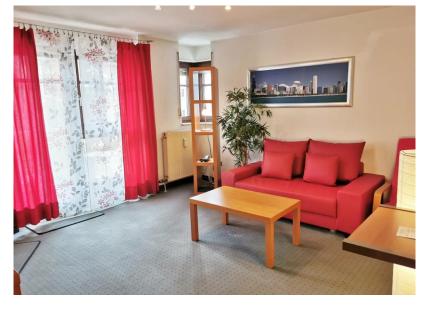

## 1.5 room apartment (approx. 50 m<sup>2</sup>) with balcony & private parking space

Including weekly cleaning with change of bed linen and towels.

Included services

- Spacious living room with dining and work area
- Separate sleeping area with wardrobe and chest of drawers
- Fully equipped kitchen with microwave and dishwasher
- Bathroom with bathtub, integrated shower and hairdryer
- Washing machine
- Flat screen TV and Cable TV
- Ironing station
- Telephone
- High-speed internet flat rate
- Own parking space in the in-house underground car park