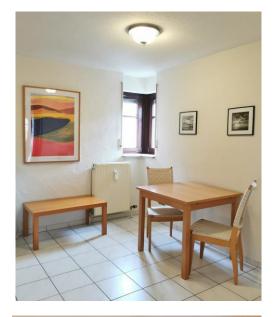

## 1.5 room apartment (approx. 50 m<sup>2</sup>) with balcony & private parking space

Including weekly cleaning with change of bed linen and towels.

Included services

- Spacious living room with dining and work area
- Separate sleeping area with wardrobe and chest of drawers
- Fully equipped kitchen with microwave and dishwasher
- Bathroom with bathtub, integrated shower and hairdryer
- Washing machine
- Flat screen TV and Cable TV
- Ironing station
- Telephone
- High-speed internet flat rate
- Own parking space in the in-house underground car park